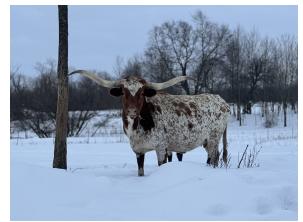

## **PCC Golden Honey**

| Date of Birth:  | 06/13/ |
|-----------------|--------|
| Registration 1: | N/A    |
| Breeder:        | Pace   |
| Owner:          | Bourb  |
|                 |        |

a Pearl Snap x Sunrise embryo.

TTT:

06/13/2017 N/A Pace Texas Longhorns Bourbon Brothers Livestock

Honey is a big bodied Goldmine 1 daughter who inherited her mothers fancy twist. From the core of the legendary Pace program she's exactly what we like to see when it

comes to raising beefy colorful calves! Currently carrying

Courtesy of Bourbon Brothers Livestock

**Cowboy Catchit Chex** 

BLISSFUL STYLE

COWBOY CHEX

**BL RIO CATCHIT** 

**RIO BLANCO CHEX** 

WPR KHAKI KATHY